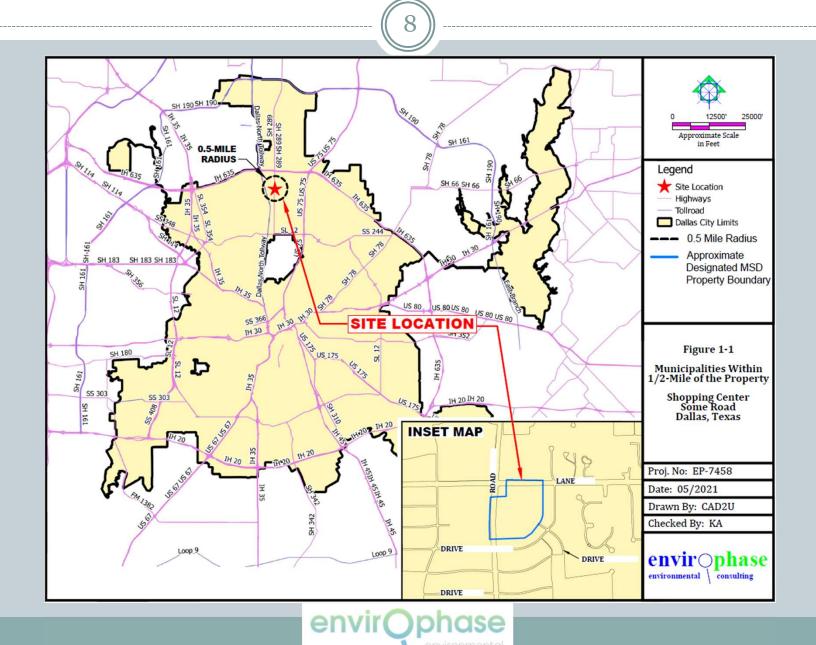

4

- \$1,000 Application Fee
- Mailings
  - Notifications to Water Well Owners within a 5-Mile Radius
    - × 3 Attempts Required for Non-Deliverable Mailings
      - First 2 attempts via Certified Mail
      - If Certified Mailings undeliverable 3<sup>rd</sup> attempt via USPS Mail with Delivery Confirmation
      - Other attempts via hand delivery with Signed Delivery Confirmation
    - Research Appraisal District Records
    - × Google Search
  - Signed Delivery Receipts for all Mailings
- Map showing Public Water Distribution System within 0.5 Mile Radius of MSD Property
- Map showing MSD Property within City Boundary
- Warrantee Deed for Property(ies)
- MSD Survey (Property Boundary or Beyond per City MSD Requirement)