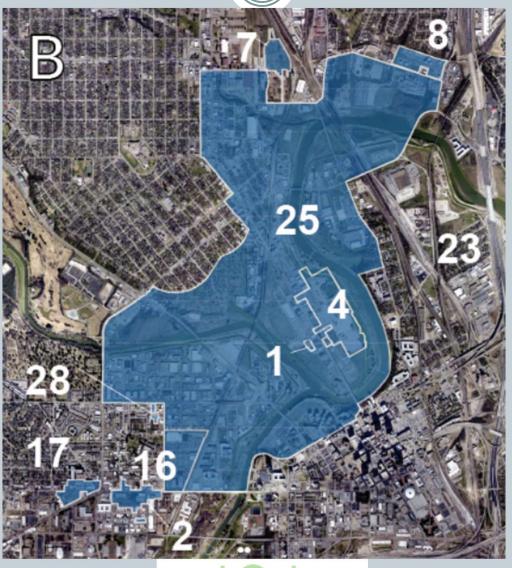

### The MSD Process

- $\overline{3}$
- Pre-MSD meeting with City
- Application to City
- City Review and Deemed Complete
- Public Meeting
- City Council Hearing
- City issues MSD Ordinance or Resolution of Support
- Obtain Resolution of Support from City Council for each Municipality located within 0.5 mile of MSD Boundary, or which has a Water Well within 5 miles of MSD Boundary
- Obtain support each Retail Public Utility that has Water Well within 5 miles of MSD Boundary
- MSD Application to TCEQ
- MSD Certification by TCEQ

4

- \$1,000 Application Fee
- Mailings
  - Notifications to Water Well Owners within a 5-Mile Radius
    - × 3 Attempts Required for Non-Deliverable Mailings
      - First 2 attempts via Certified Mail
      - If Certified Mailings undeliverable 3<sup>rd</sup> attempt via USPS Mail with Delivery Confirmation
      - Other attempts via hand delivery with Signed Delivery Confirmation
    - Research Appraisal District Records
    - × Google Search
  - Signed Delivery Receipts for all Mailings
- Map showing Public Water Distribution System within 0.5 Mile Radius of MSD Property
- Map showing MSD Property within City Boundary
- Warrantee Deed for Property(ies)
- MSD Survey (Property Boundary or Beyond per City MSD Requirement)