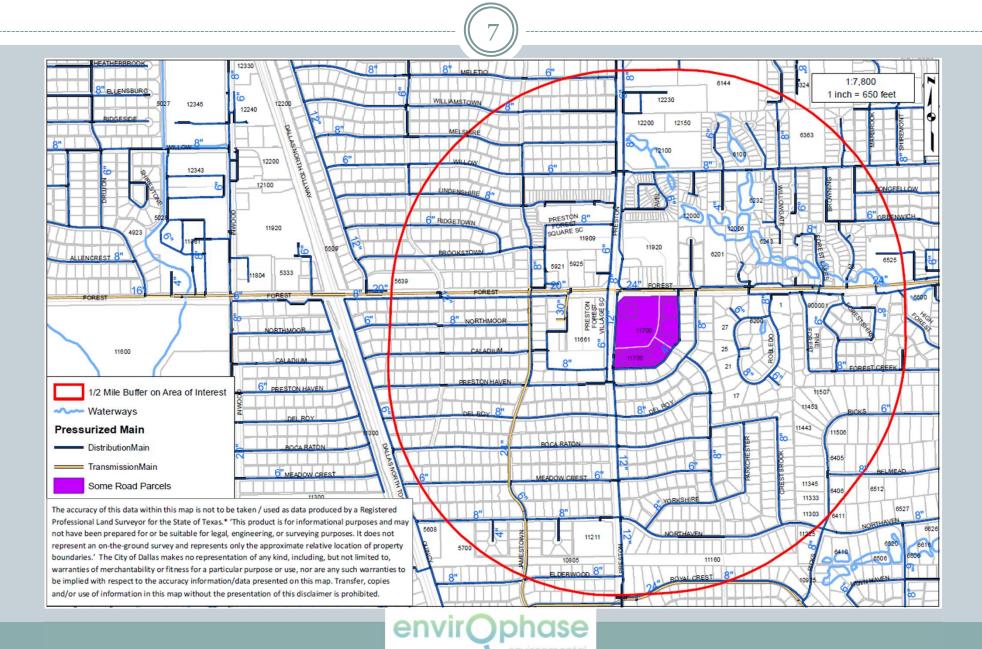

4

- \$1,000 Application Fee
- Mailings
  - Notifications to Water Well Owners within a 5-Mile Radius
    - × 3 Attempts Required for Non-Deliverable Mailings
      - First 2 attempts via Certified Mail
      - If Certified Mailings undeliverable 3<sup>rd</sup> attempt via USPS Mail with Delivery Confirmation
      - Other attempts via hand delivery with Signed Delivery Confirmation
    - Research Appraisal District Records
    - × Google Search
  - Signed Delivery Receipts for all Mailings
- Map showing Public Water Distribution System within 0.5 Mile Radius of MSD Property
- Map showing MSD Property within City Boundary
- Warrantee Deed for Property(ies)
- MSD Survey (Property Boundary or Beyond per City MSD Requirement)