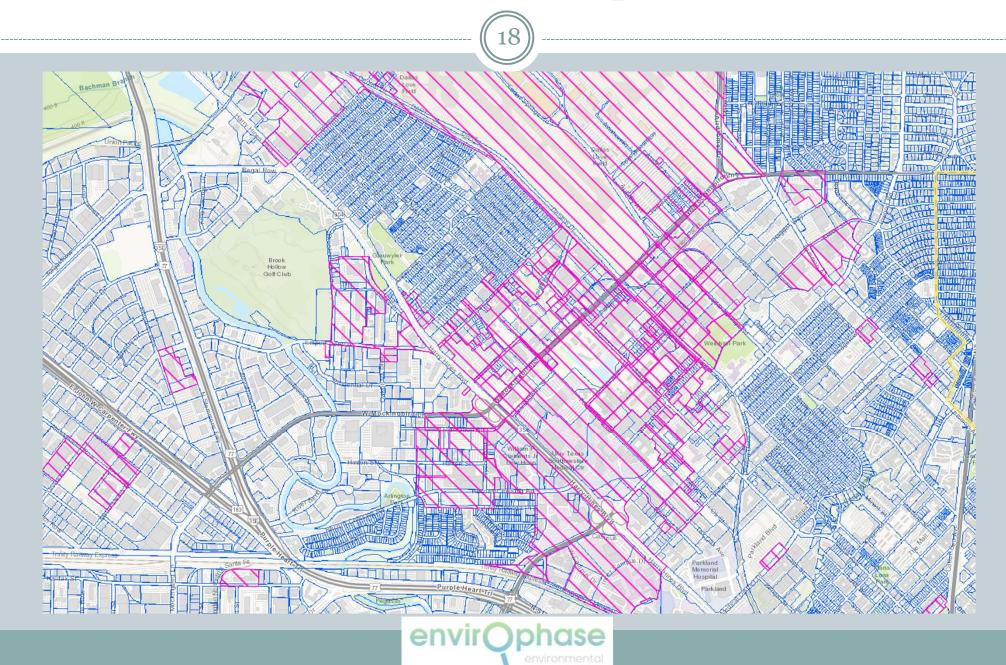

### The MSD Process

- $\overline{3}$
- Pre-MSD meeting with City
- Application to City
- City Review and Deemed Complete
- Public Meeting
- City Council Hearing
- City issues MSD Ordinance or Resolution of Support
- Obtain Resolution of Support from City Council for each Municipality located within 0.5 mile of MSD Boundary, or which has a Water Well within 5 miles of MSD Boundary
- Obtain support each Retail Public Utility that has Water Well within 5 miles of MSD Boundary
- MSD Application to TCEQ
- MSD Certification by TCEQ

4

- \$1,000 Application Fee
- Mailings
  - Notifications to Water Well Owners within a 5-Mile Radius
    - × 3 Attempts Required for Non-Deliverable Mailings
      - First 2 attempts via Certified Mail
      - If Certified Mailings undeliverable 3<sup>rd</sup> attempt via USPS Mail with Delivery Confirmation
      - Other attempts via hand delivery with Signed Delivery Confirmation
    - Research Appraisal District Records
    - × Google Search
  - Signed Delivery Receipts for all Mailings
- Map showing Public Water Distribution System within 0.5 Mile Radius of MSD Property
- Map showing MSD Property within City Boundary
- Warrantee Deed for Property(ies)
- MSD Survey (Property Boundary or Beyond per City MSD Requirement)