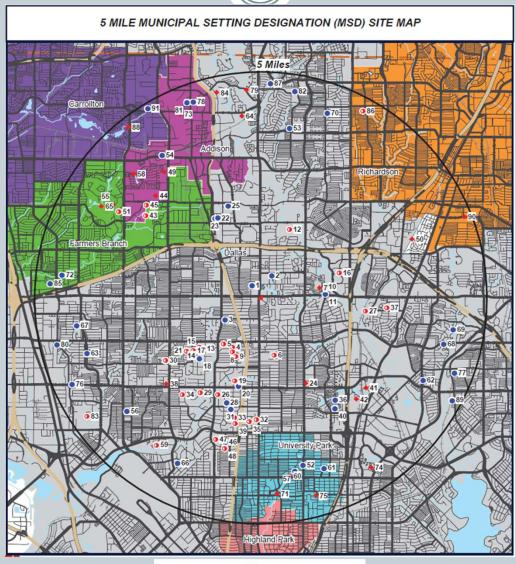

4

- \$1,000 Application Fee
- Mailings
  - Notifications to Water Well Owners within a 5-Mile Radius
    - × 3 Attempts Required for Non-Deliverable Mailings
      - First 2 attempts via Certified Mail
      - If Certified Mailings undeliverable 3<sup>rd</sup> attempt via USPS Mail with Delivery Confirmation
      - Other attempts via hand delivery with Signed Delivery Confirmation
    - Research Appraisal District Records
    - × Google Search
  - Signed Delivery Receipts for all Mailings
- Map showing Public Water Distribution System within 0.5 Mile Radius of MSD Property
- Map showing MSD Property within City Boundary
- Warrantee Deed for Property(ies)
- MSD Survey (Property Boundary or Beyond per City MSD Requirement)